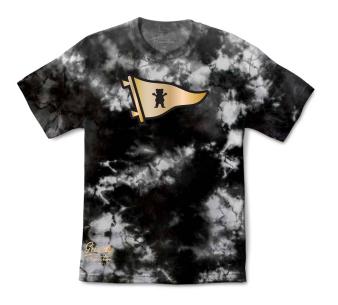

# PENNANT BEAR WASHED TEE

PAPHO1770G | Coral Wash, Black Wash Available in S-XXL

MASCOT II TEE PAPHO1769G | Vintage Black, Gold Available in S-XXL

MASCOT II L/S TEE
PAPHO1771G | Vintage Black, Coral
Available in S-XXL