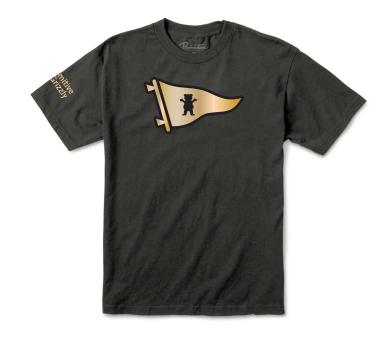

# Primitive × Grizzly







# **BEAR PENNANT TEE**

PA417170GZ | Vintage Black Available in S-XXL







# **MASCOT TEE**

PAPHO1765G | Vintage Black, Carolina Available in S-XXL







# **BEARHAUS WASHED TEE**

PAPHO1766G | Coral Wash, Ice Grey Wash Available in S-XXL





MASCOT L/S TEE
PAPHO1768G | Vintage Black, Gold
Available in S-XXL







# **BEARHAUS L/S TEE**

PAPHO1767G | Vintage Black, Coral Available in S-XXL







MASCOT HOOD FLEECE
PAPHO1762G | Yellow, Charcoal Heather
Available in S-XXL





# BEAR CREW FLEECE PAPHO1760G | Charcoal Heather Available in S-XXL









# **Primitive** × Grizzly



BEAR CREW FLEECE PAPHO1761G | Grey Heather Available in S-XXL





# MASCOT TWO-FER COACH JACKET PA417169G | Vintage Black Available in S-XXL









LIGHT WEIGHT WAFFLE KNIT | 4 POINT CROWN | 3" CUFF | T