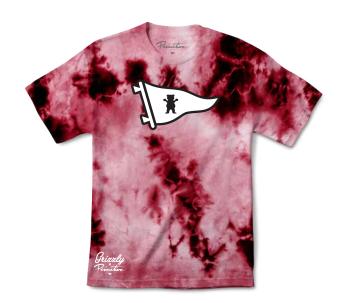

Wash Available in S-XXL





MASCOT L/S TEE
PAPHO1768G | Vintage Black, Gold
Available in S-XXL







# **BEARHAUS L/S TEE**

PAPHO1767G | Vintage Black, Coral Available in S-XXL







MASCOT HOOD FLEECE
PAPHO1762G | Yellow, Charcoal Heather
Available in S-XXL





# BEAR CREW FLEECE PAPHO1760G | Charcoal Heather Available in S-XXL









# **Primitive** × Grizzly



BEAR CREW FLEECE PAPHO1761G | Grey Heather Available in S-XXL





# MASCOT TWO-FER COACH JACKET PA417169G | Vintage Black Available in S-XXL









LIGHT WEIGHT WAFFLE KNIT | 4 POINT CROWN | 3" CUFF | TWO-SIDED WOVEN CLIP LABEL











MASCOT BLANKET
PA317A122G | Vintage Black

























PENNANT BEAR LAPEL PIN
PA317A123G | Multicolor

MASCOT LAPEL PIN PA317A124G | Multicolor

# Primitive × Grizzly









# PENNANT BEAR WASHED TEE

PAPHO1770G | Coral Wash, Black Wash Available in S-XXL







MASCOT II TEE PAPHO1769G | Vintage Black, Gold Available in S-XXL









MASCOT II L/S TEE
PAPHO1771G | Vintage Black, Coral
Available in S-XXL





# MASCOT II HOOD FLEECE PAPHO1763G | Vintage Black, Carolina, Coral Available in S-XXL









# **ANORAK COACH JACKET**

PA417171GZ | Coral/Vintage Black, Carolina/Vintage Black Available in S-XXL







GOLD MASCOT POPOVER
PA417170GZ | Vintage Black
Available in S-XXL





















**GOLD PENNANT DECK** PS17W0153G | Raised Gold Foil 8"

**LOGO SCATTER GRIPTAPE** PS17A130G | Multicolor



















3.5"