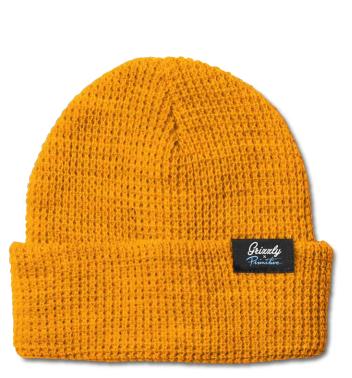

# MASCOT TWO-FER COACH JACKET PA417169G | Vintage Black Available in S-XXL

LIGHT WEIGHT WAFFLE KNIT | 4 POINT CROWN | 3" CUFF | TWO-SIDED WOVEN CLIP LABEL

MASCOT BLANKET
PA317A122G | Vintage Black

PENNANT BEAR LAPEL PIN
PA317A123G | Multicolor