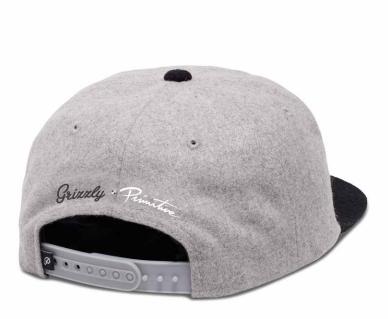

# **Primitive** × Grizzly

BEAR CREW FLEECE PAPHO1761G | Grey Heather Available in S-XXL