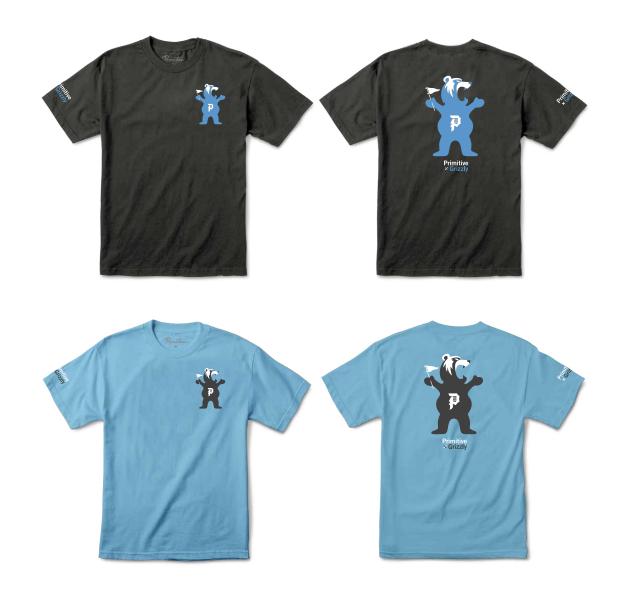

# PENNANT BEAR WASHED TEE

PAPHO1770G | Coral Wash, Black Wash Available in S-XXL

MASCOT II TEE PAPHO1769G | Vintage Black, Gold Available in S-XXL

MASCOT II L/S TEE
PAPHO1771G | Vintage Black, Coral
Available in S-XXL