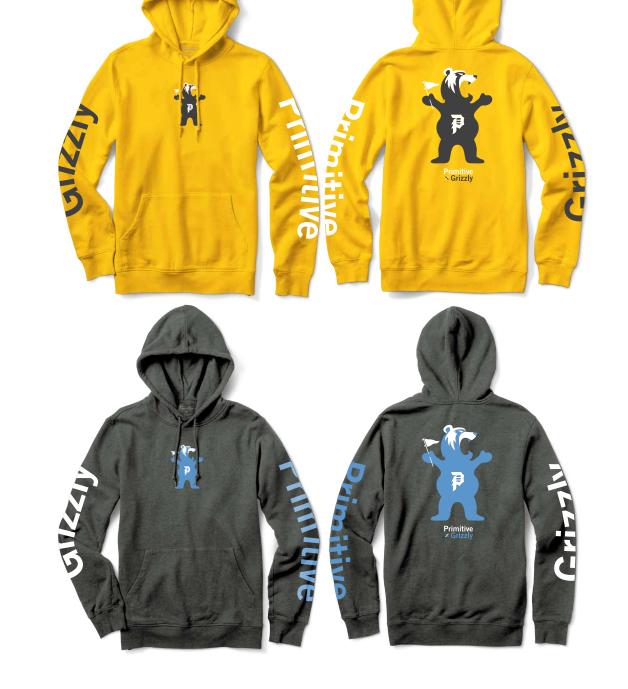

# **BEARHAUS L/S TEE**

PAPHO1767G | Vintage Black, Coral Available in S-XXL

MASCOT HOOD FLEECE
PAPHO1762G | Yellow, Charcoal Heather
Available in S-XXL

# MASCOT II HOOD FLEECE PAPHO1763G | Vintage Black, Carolina, Coral Available in S-XXL