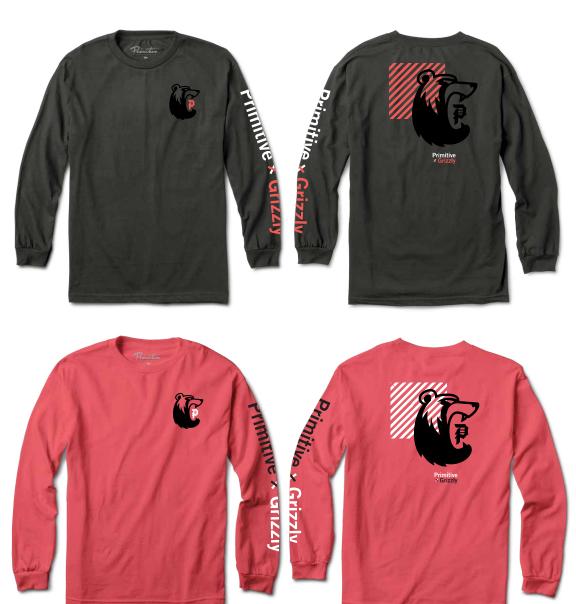

# **BEARHAUS L/S TEE**

PAPHO1767G | Vintage Black, Coral Available in S-XXL

MASCOT HOOD FLEECE
PAPHO1762G | Yellow, Charcoal Heather
Available in S-XXL