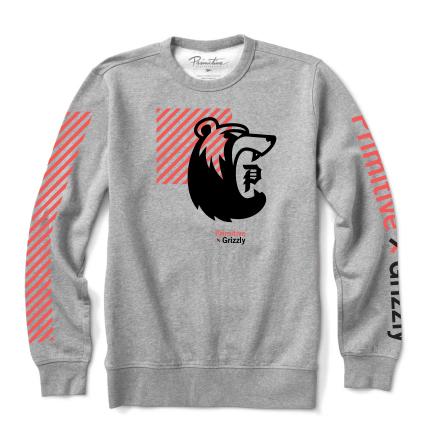

# MASCOT II HOOD FLEECE PAPHO1763G | Vintage Black, Carolina, Coral Available in S-XXL