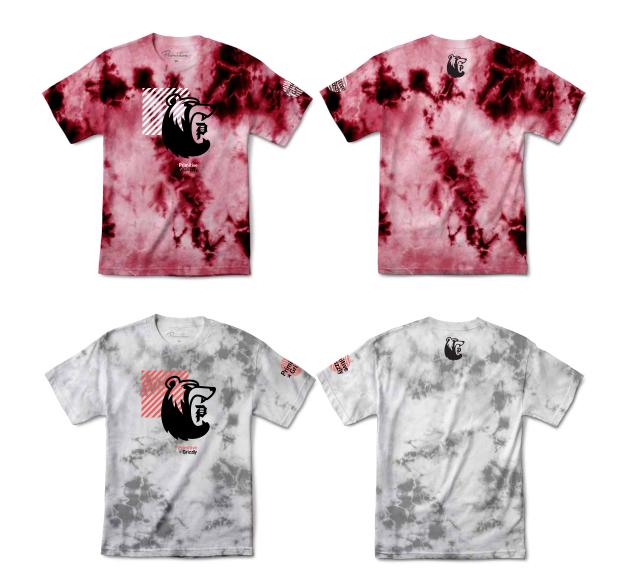

# **BEARHAUS WASHED TEE**

PAPHO1766G | Coral Wash, Ice Grey Wash Available in S-XXL

MASCOT L/S TEE
PAPHO1768G | Vintage Black, Gold
Available in S-XXL

# PENNANT BEAR WASHED TEE

PAPHO1770G | Coral Wash, Black Wash Available in S-XXL

MASCOT II TEE PAPHO1769G | Vintage Black, Gold Available in S-XXL

MASCOT II L/S TEE
PAPHO1771G | Vintage Black, Coral
Available in S-XXL