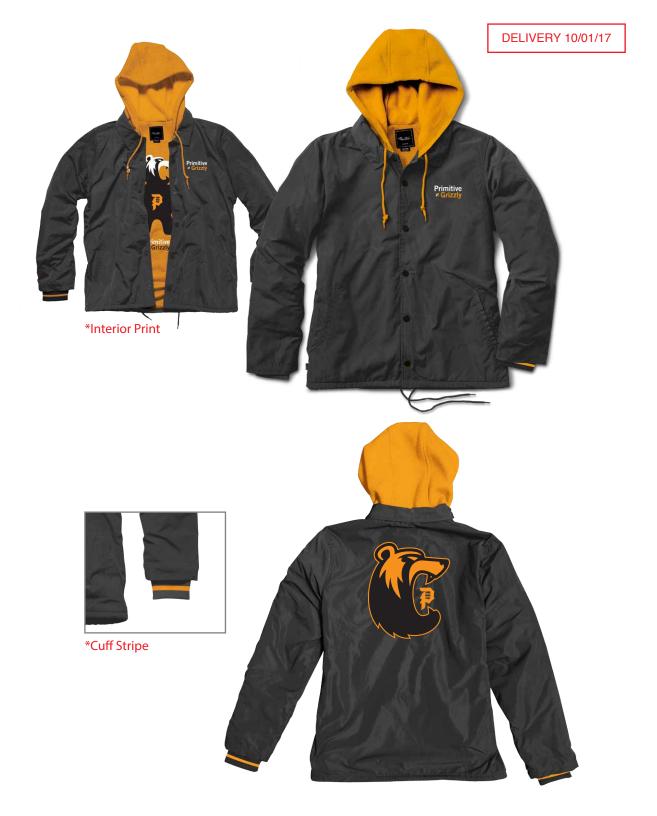

# MASCOT TWO-FER COACH JACKET PA417169G | Vintage Black Available in S-XXL

LIGHT WEIGHT WAFFLE KNIT | 4 POINT CROWN | 3" CUFF | TWO-SIDED WOVEN CLIP LABEL

MASCOT BLANKET
PA317A122G | Vintage Black

PENNANT BEAR LAPEL PIN
PA317A123G | Multicolor