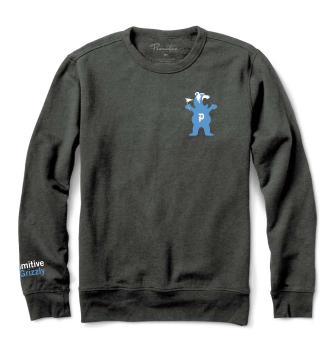

# BEAR CREW FLEECE PAPHO1760G | Charcoal Heather Available in S-XXL

# **Primitive** × Grizzly

BEAR CREW FLEECE PAPHO1761G | Grey Heather Available in S-XXL