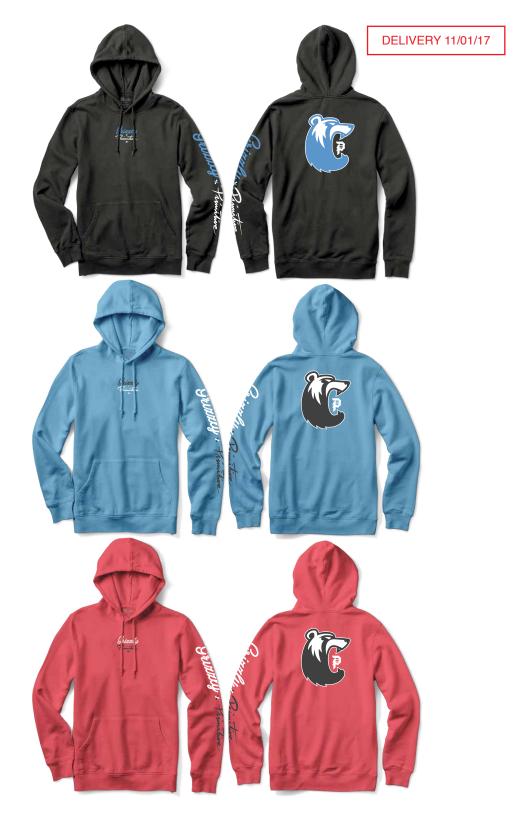

# MASCOT II HOOD FLEECE PAPHO1763G | Vintage Black, Carolina, Coral Available in S-XXL