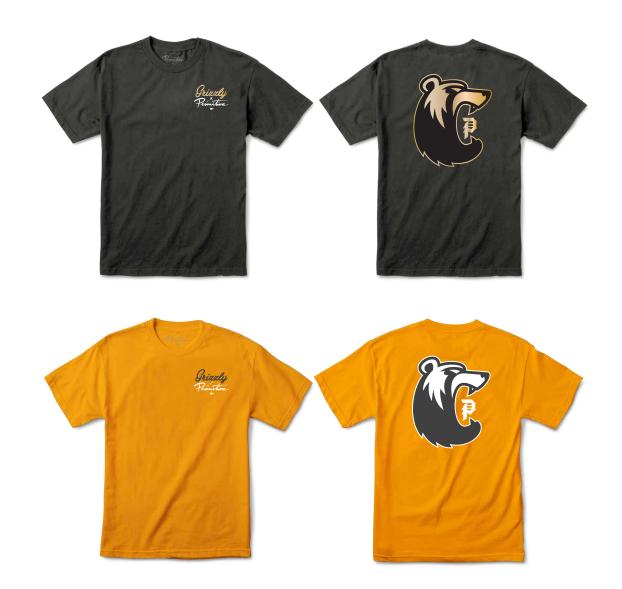

-XXL







# **BEARHAUS L/S TEE**

PAPHO1767G | Vintage Black, Coral Available in S-XXL







MASCOT HOOD FLEECE
PAPHO1762G | Yellow, Charcoal Heather
Available in S-XXL





# BEAR CREW FLEECE PAPHO1760G | Charcoal Heather Available in S-XXL









# **Primitive** × Grizzly



BEAR CREW FLEECE PAPHO1761G | Grey Heather Available in S-XXL





# MASCOT TWO-FER COACH JACKET PA417169G | Vintage Black Available in S-XXL









LIGHT WEIGHT WAFFLE KNIT | 4 POINT CROWN | 3" CUFF | TWO-SIDED WOVEN CLIP LABEL











MASCOT BLANKET
PA317A122G | Vintage Black

























PENNANT BEAR LAPEL PIN
PA317A123G | Multicolor

MASCOT LAPEL PIN PA317A124G | Multicolor

# Primitive × Grizzly









# PENNANT BEAR WASHED TEE

PAPHO1770G | Coral Wash, Black Wash Available in S-XXL







MASCOT II TEE PAPHO1769G | Vintage Black, Gold Available in S-XXL









MASCOT II L/S TEE
PAPHO1771G | Vintage Black, Coral
Available in S-XXL





# MASCOT II HOOD FLEECE PAPHO1763G | Vintage Black, Carolina, Coral Available in S-XXL









# **ANORAK COACH JACKET**

PA417171GZ | Coral/Vintage Black, Carolina/Vintage Black Available in S-XXL







GOLD MASCOT POPOVER
PA417170GZ | Vintage Black
Available in S-XXL





















**GOLD PENNANT DECK** PS17W0153G | Raised Gold Foil 8"

**LOGO SCATTER GRIPTAPE** PS17A130G | Multicolor



















3.5"