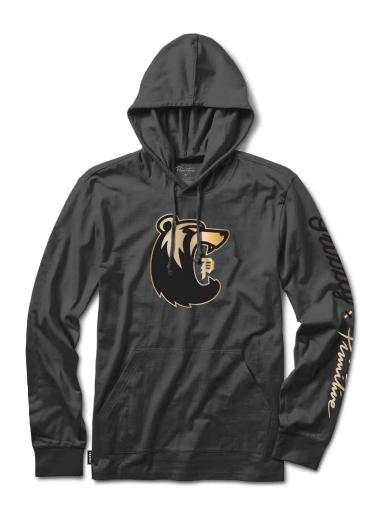

# MASCOT II HOOD FLEECE PAPHO1763G | Vintage Black, Carolina, Coral Available in S-XXL