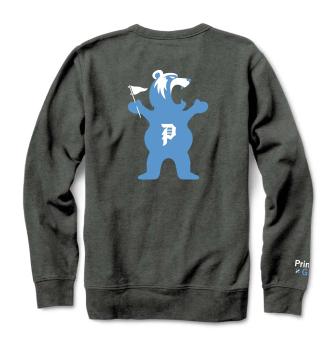

# BEAR CREW FLEECE PAPHO1760G | Charcoal Heather Available in S-XXL

# **Primitive** × Grizzly

BEAR CREW FLEECE PAPHO1761G | Grey Heather Available in S-XXL