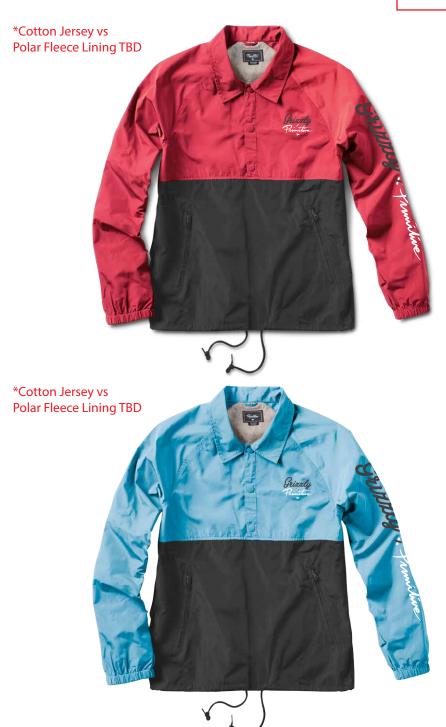

# **ANORAK COACH JACKET**

PA417171GZ | Coral/Vintage Black, Carolina/Vintage Black Available in S-XXL

GOLD MASCOT POPOVER
PA417170GZ | Vintage Black
Available in S-XXL

**GOLD PENNANT DECK** PS17W0153G | Raised Gold Foil 8"