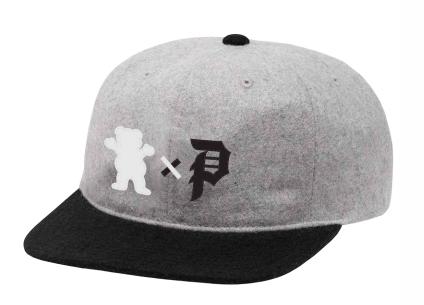

# **Primitive** × Grizzly

BEAR CREW FLEECE PAPHO1761G | Grey Heather Available in S-XXL