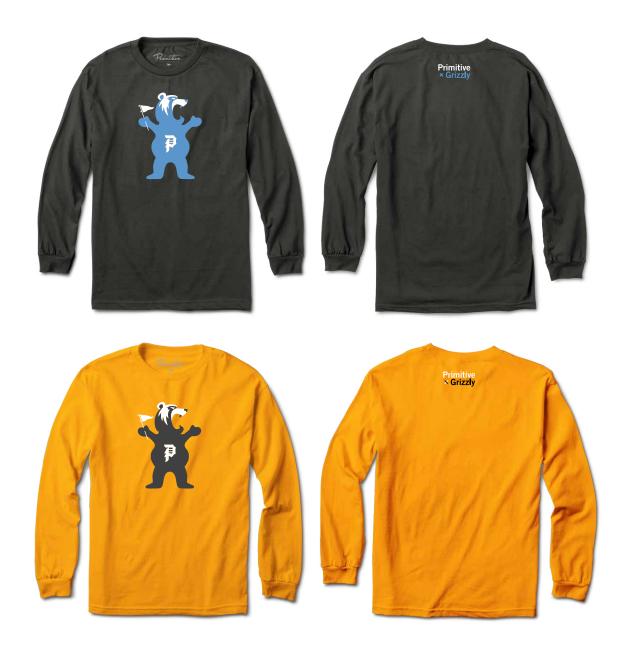

# **MASCOT TEE**

PAPHO1765G | Vintage Black, Carolina Available in S-XXL

# **BEARHAUS L/S TEE**

PAPHO1767G | Vintage Black, Coral Available in S-XXL

MASCOT HOOD FLEECE
PAPHO1762G | Yellow, Charcoal Heather
Available in S-XXL