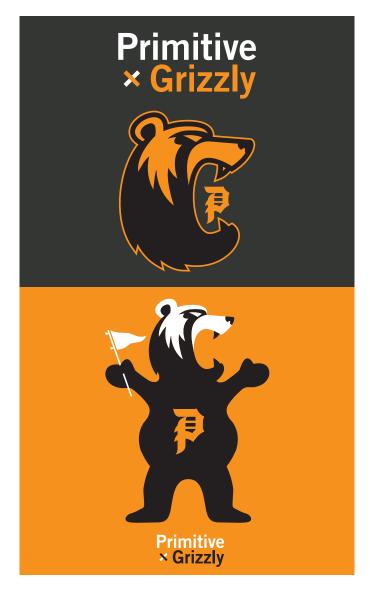

# Primitive × Grizzly







# **BEAR PENNANT TEE**

PA417170GZ | Vintage Black Available in S-XXL







# **MASCOT TEE**

PAPHO1765G | Vintage Black, Carolina Available in S-XXL







# **BEARHAUS WASHED TEE**

PAPHO1766G | Coral Wash, Ice Grey Wash Available in S-XXL





MASCOT L/S TEE
PAPHO1768G | Vintage Black, Gold
Available in S-XXL







# **BEARHAUS L/S TEE**

PAPHO1767G | Vintage Black, Coral Available in S-XXL







MASCOT HOOD FLEECE
PAPHO1762G | Yellow, Charcoal Heather
Available in S-XXL





# BEAR CREW FLEECE PAPHO1760G | Charcoal Heather Available in S-XXL









# **Primitive** × Grizzly



BEAR CREW FLEECE PAPHO1761G | Grey Heather Available in S-XXL





# MASCOT TWO-FER COACH JACKET PA417169G | Vintage Black Available in S-XXL









LIGHT WEIGHT WAFFLE KNIT | 4 POINT CROWN | 3" CUFF | TWO-SIDED WOVEN CLIP LABEL











MASCOT BLANKET
PA317A122G | Vintage Black

























PENNANT BEAR LAPEL PIN
PA317A123G | Multicolor

MASCOT LAPEL PIN PA317A124G | Multicolor

# Primitive × Grizzly









# PENNANT BEAR WASHED TEE

PAPHO1770G | Coral Wash, Black Wash Available in S-XXL







MASCOT II TEE PAPHO1769G | Vintage Black, Gold Available in S-XXL









MASCOT II L/S TEE
PAPHO1771G | Vintage Black, Coral
Available in S-XXL





# MASCOT II HOOD FLEECE PAPHO1763G | Vintage Black, Carolina, Coral Available in S-XXL









# **ANORAK COACH JACKET**

PA417171GZ | Coral/Vintage Black, Carolina/Vintage Black Available in S-